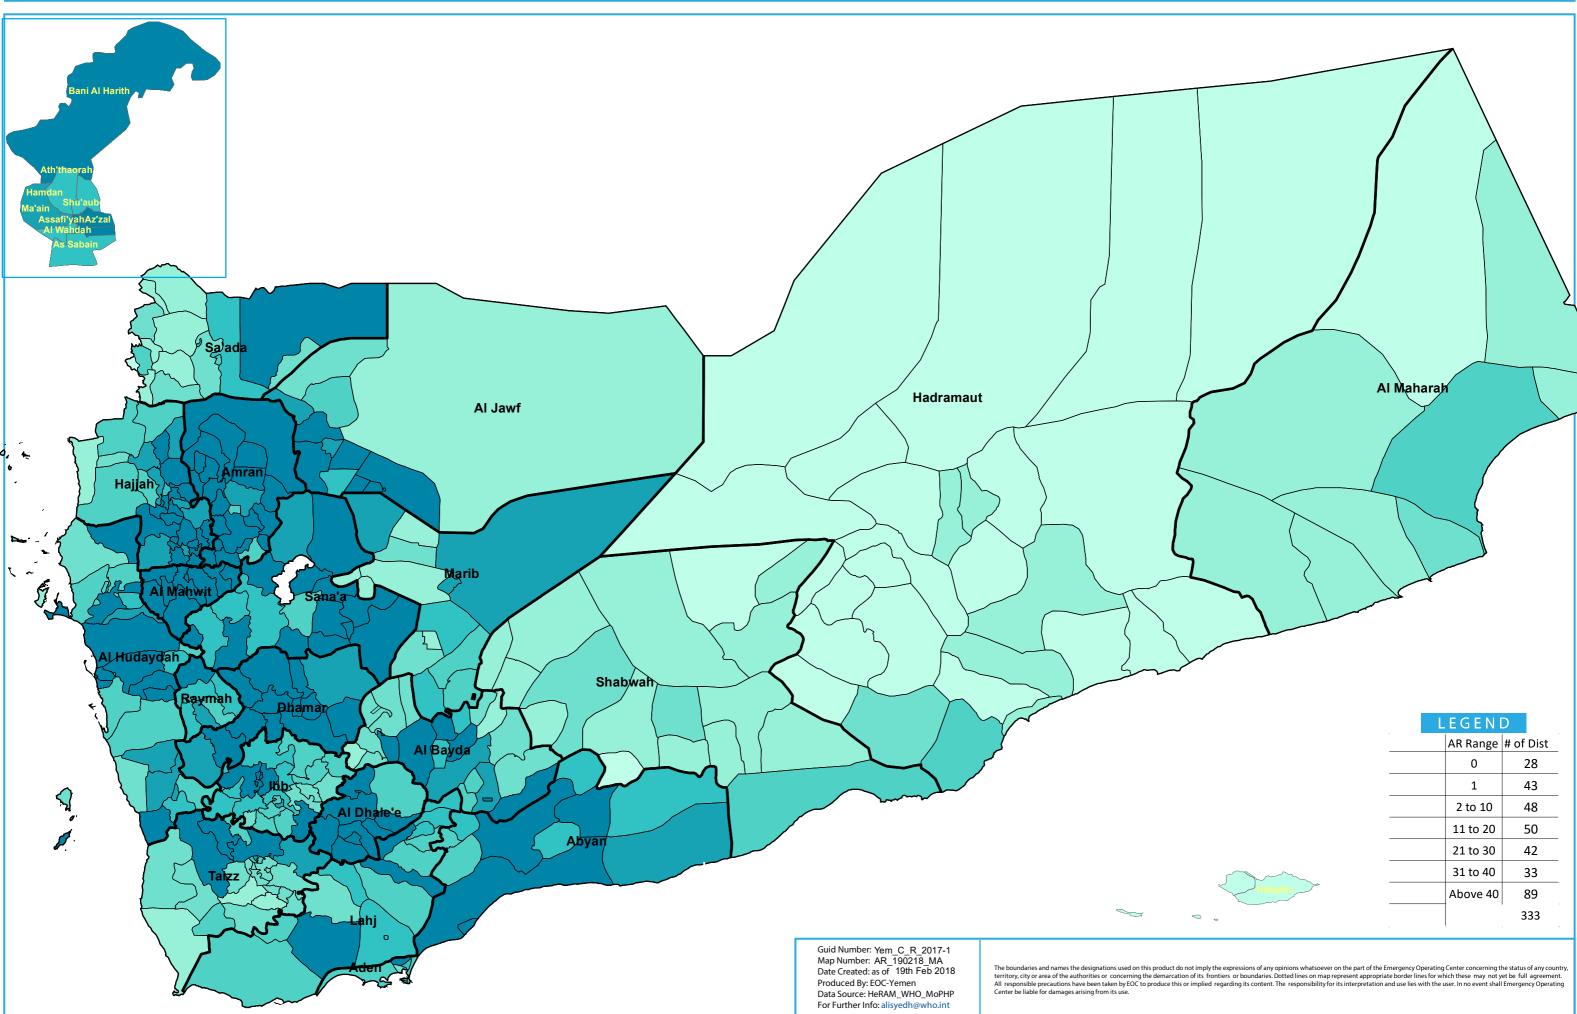

## Yemen: Cholera Attack Rate (‰) Population (From 27 April - 19 February 2018)

The boundaries and names the designations used on this product do not imply the expressions of any opinions whatsoever on the part of the Emergency Operating Center concerning the status of any country, territory, city or area of the authorities or concerning the demarcation of its frontiers or boundaries. Dotted lines on map represent appropriate border lines for which these may not yet be full agreement. All responsible precautions have been taken by EOC to produce this or implied regarding its content. The responsibility for its interpretation and use lies with the user. In no event shall Emergency Operating Center be liable for damages arising from its use.