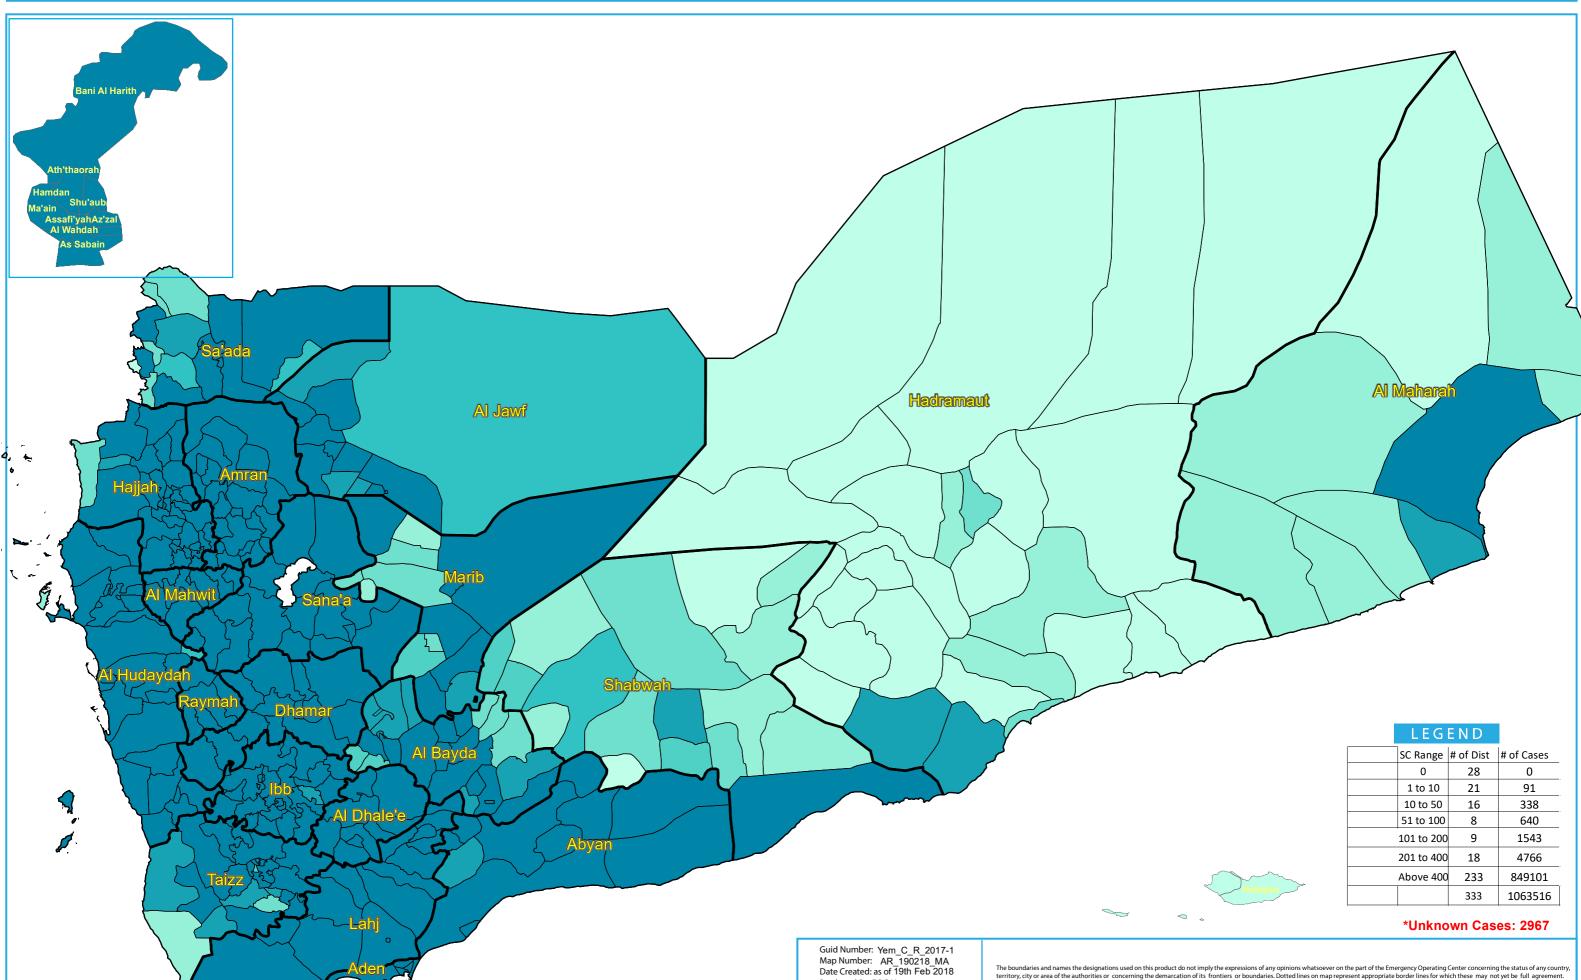

## **Yemen: Cholera Suspected Cases**

(From 27 April - 19 February 2018)

Produced By: EOC-Yemen
Data Source: HeRAM\_WHO\_MoPHP
For Further Info: alisyedh@who.int

The boundaries and names the designations used on this product do not imply the expressions of any opinions whatsoever on the part of the Emergency Operating Center concerning the status of any country, territory, city or area of the authorities or concerning the demarcation of its frontiers or boundaries. Dotted lines on map represent appropriate border lines for which these may not yet be full agreement. All responsible precautions have been taken by EOC to produce this or implied regarding its content. The responsibility for its interpretation and use lies with the user. In no event shall Emergency Operating Center be liable for damages arising from its use.