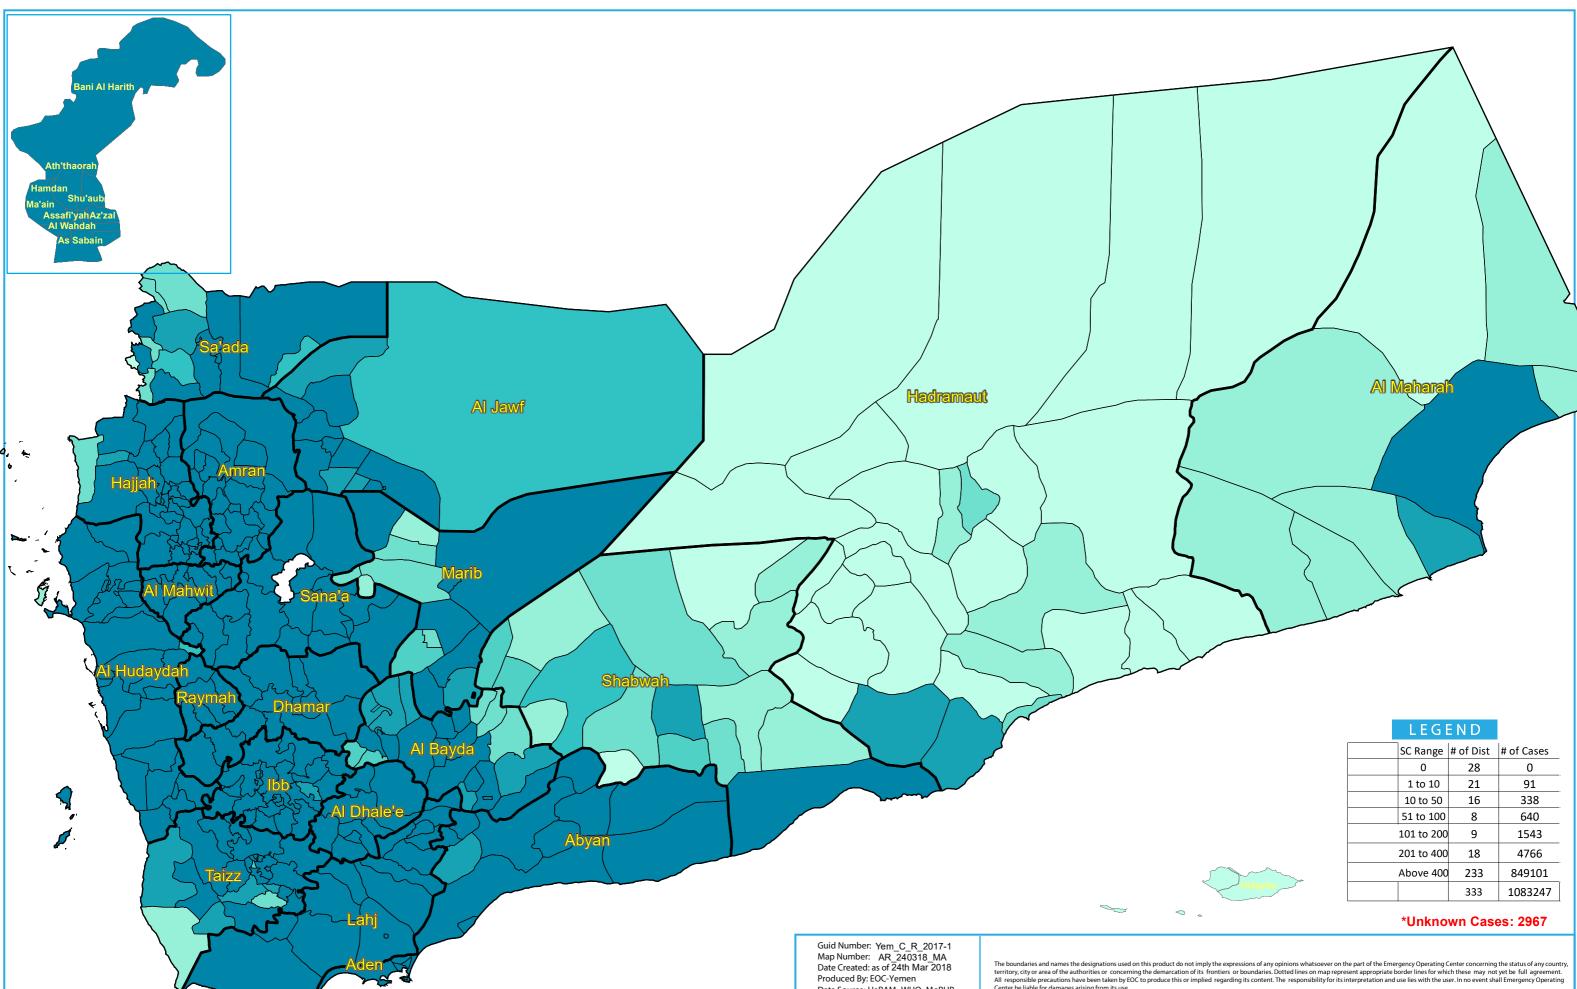

## **Yemen: Cholera Suspected Cases**

(From 27 April - 24 March 2018)

Data Source: HeRAM\_WHO\_MoPHP For Further Info: alisyedh@who.int

The boundaries and names the designations used on this product do not imply the expressions of any opinions whatsoever on the part of the Emergency Operating Center concerning the status of any country, territory, city or area of the authorities or concerning the demarcation of its frontiers or boundaries. Dotted lines on map represent appropriate border lines for which these may not yet be full agreement. All responsible precautions have been taken by EOC to produce this or implied regarding its content. The responsibility for its interpretation and use lies with the user. In no event shall Emergency Operating Center be liable for damages arising from its use.