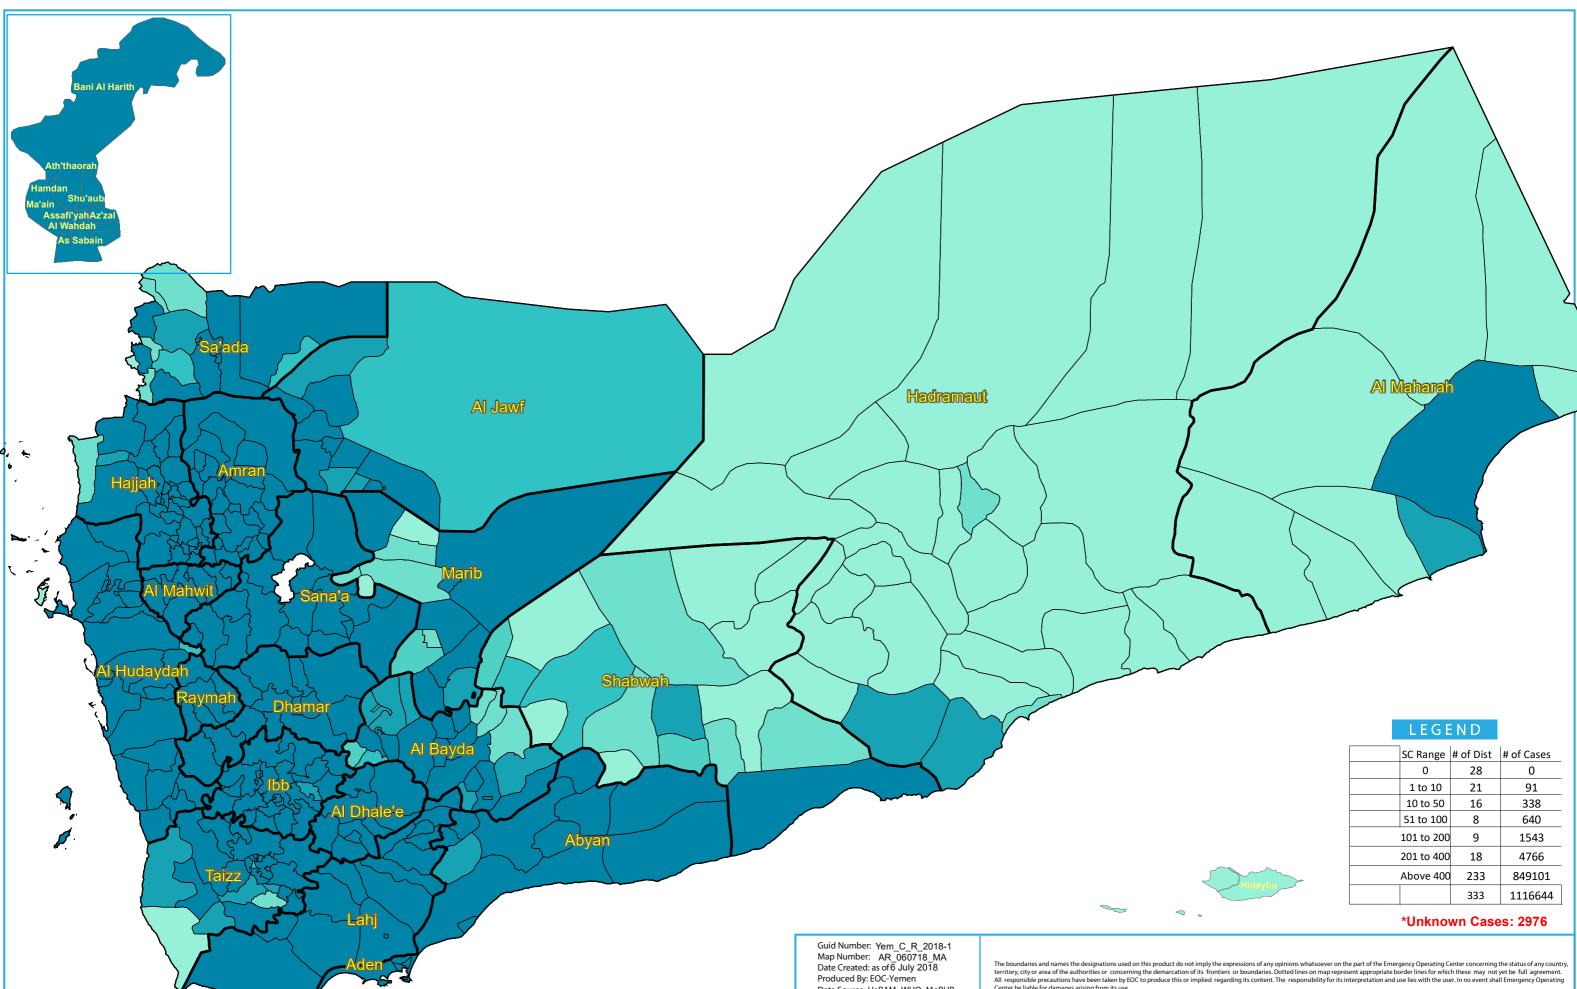

## **Yemen: Cholera Suspected Cases**

(From 27 April - 6 July 2018)

Data Source: HeRAM\_WHO\_MoPHP For Further Info: alisyedh@who.int

The boundaries and names the designations used on this product do not imply the expressions of any opinions whatsoever on the part of the Emergency Operating Center concerning the status of any country, territory, city or area of the authorities or concerning the demarcation of its frontiers or boundaries. Dotted lines on map represent appropriate border lines for which these may not yet be full agreement. All responsible precautions have been taken by EOC to produce this or implied regarding its content. The responsibility for its interpretation and use lies with the user. In no event shall Emergency Operating Center be liable for damages arising from its use.