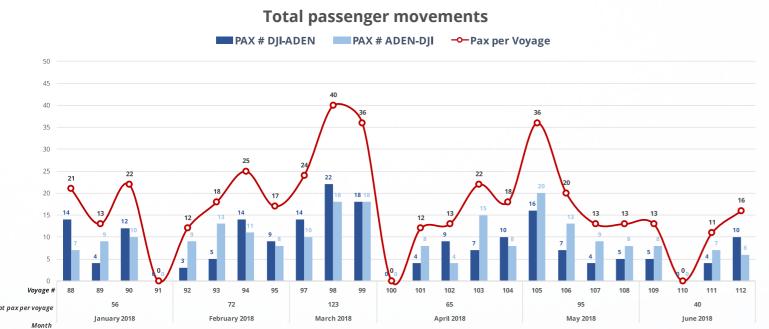

#### **General overview**

- 111 rotations with 2,493 passengers transported between Djibouti and Aden on behalf of 41 service users (14 UN agencies, 23 INGOs, 4 NNGOs), for an average use rate of 45% (maximum capacity 25 passengers per leg/50 per voyage).
- Thanks to the contributions received by Canada, ECHO, Germany, CERF and the Kingdom of Saudi Arabia, WFP and the Logistics Cluster will be able to extend the service until the end of 2018.

### Contacts **Passenger requests**

Christophe Morard

Sasha Hafez

Carlotta Negri

Lionel Schenal

Logistics Officer Sea Operation Note that, as of April, data is collected based on the number of passengers per leg, and not per round trip.