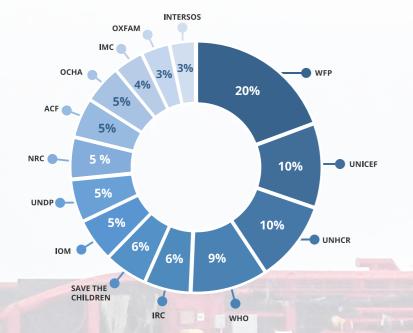

#### Top 15 users since May 2016

- The Top 15 Users make up 89% of the passengers who used the service since
- The remaining 11% includes an additional 27 organisations.

More information can be found at http://www.logcluster.org/ops/yem10a