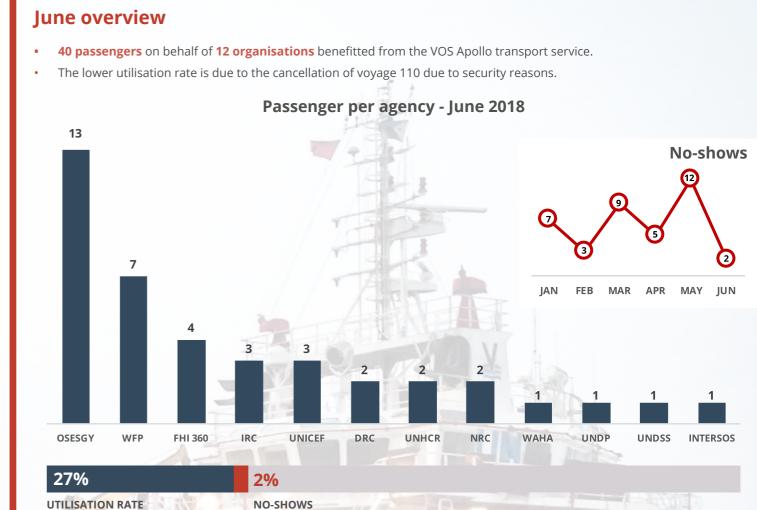

#### **General overview**

- 111 rotations with 2,493 passengers transported between Djibouti and Aden on behalf of 41 service users (14 UN agencies, 23 INGOs, 4 NNGOs), for an average use rate of 45% (maximum capacity 25 passengers per leg/50 per voyage).
- Thanks to the contributions received by Canada, ECHO, Germany, CERF and the Kingdom of Saudi Arabia, WFP and the Logistics Cluster will be able to extend the service until the end of 2018.