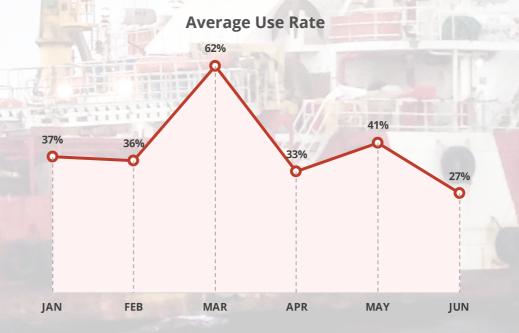

#### **General overview**

- 111 rotations with 2,493 passengers transported between Djibouti and Aden on behalf of 41 service users (14 UN agencies, 23 INGOs, 4 NNGOs), for an average use rate of 45% (maximum capacity 25 passengers per leg/50 per voyage).
- Thanks to the contributions received by Canada, ECHO, Germany, CERF and the Kingdom of Saudi Arabia, WFP and the Logistics Cluster will be able to extend the service until the end of 2018.