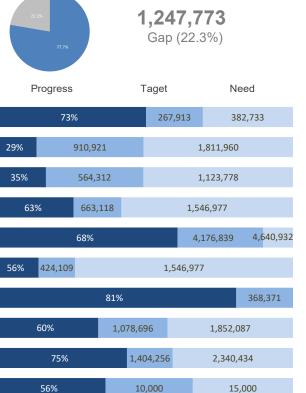

Creation Date : 15 Oct, 2018

SAM Achievement in 9 months towards target for 9 months

## MAM Achievement in 9 months towards target for 9 months

https://www.humanitarianresponse.info/en/operations/yemen/nutrition