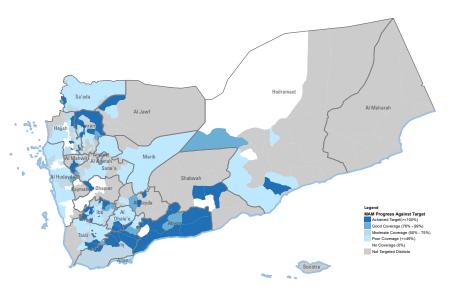

## MAM Achievement in 9 months towards target for 9 months

https://www.humanitarianresponse.info/en/operations/yemen/nutrition