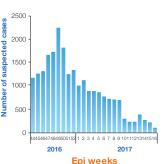

Epidemic curve of cholera cases in Yemen. October 2016 - 26 April 2017 (First wave)

Epidemic curve of cholera cases in Yemen. 27 April 2017 - 31 January 2019 (Second wave)

**Cumulative key figures, October 2016 – January 2019** 

## **Highlights**

- In January 2019, the Ministry of Public Health and Population of Yemen reported a total 36 062 suspected cholera cases including 34 related deaths (case fatality rate: 0.09%), from 19 governorates.
- The cumulative number of suspected cholera cases reported in Yemen since October 2016 to January 2019 is 1 455 585 including 2 906 related deaths with a case fatality rate of 0.19%. The country experienced a second wave of this outbreak from 27 April 2017. The total number of suspected cholera cases reported during the second wave were 1 429 758 including 2 777 related deaths with a case fatality rate of 0.19%.
- Since January 2018, a total of 11 030 stool specimens were tested. Out of these, 3 481 were laboratory confirmed for Vibrio cholerae.
- The 5 governorates with the highest cumulative attack rate per 10 000 are Amran (1 296.94), Al Mahwit (1 107.80), Sana'a (808.42), Dahamar (723.28) and Al Hudaydah (655.01). The national attack rate is 507.59 per 10 000. The Governorate with high numbers of deaths are Hajjah (473), lbb (381), Al Hudaydah (344) and Taizz (223).