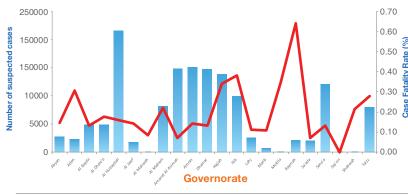

### Cholera cases reported in Yemen by epidemic wave, October 2016 – January 2019 (n= 1 455 585)

Cholera cases and Case fatality rates by governorate in Yemen, 27 April 2017 - 31 January 2019 (second wave)

#### Cholera cases and deaths reported during the second wave by governorate, 27 April 2017 - 31 January 2019

|                        | Governorate      | Cases     | Deaths | CFR (%) | Cumulative attack<br>rate (per 10 000) |
|------------------------|------------------|-----------|--------|---------|----------------------------------------|
| Case Fatality Rate (%) | Abyan            | 28399     | 42     | 0.15    | 491.68                                 |
|                        | Aden             | 23109     | 71     | 0.31    | 245.73                                 |
|                        | Al Bayda         | 48794     | 65     | 0.13    | 637.53                                 |
|                        | Al Dhale'e       | 48515     | 86     | 0.18    | 652.55                                 |
|                        | Al Hudaydah      | 214872    | 344    | 0.16    | 655.01                                 |
|                        | Al Jawf          | 18730     | 27     | 0.14    | 320.48                                 |
|                        | Al Maharah       | 1172      | 1      | 0.09    | 77.26                                  |
|                        | Al Mahwit        | 82084     | 183    | 0.22    | 1107.80                                |
|                        | Amanat Al Asimah | 148110    | 107    | 0.07    | 510.37                                 |
|                        | Amran            | 151434    | 219    | 0.14    | 1296.94                                |
|                        | Dhamar           | 147601    | 195    | 0.13    | 723.28                                 |
|                        | Hajjah           | 139040    | 473    | 0.34    | 581.48                                 |
|                        | lbb              | 99455     | 381    | 0.38    | 332.66                                 |
|                        | Lahj             | 25867     | 29     | 0.11    | 253.76                                 |
|                        | Marib            | 7352      | 8      | 0.11    | 201.96                                 |
|                        | Moklla           | 573       | 2      | 0.35    | 12.81                                  |
|                        | Raymah           | 22493     | 144    | 0.64    | 365.67                                 |
|                        | Sa'ada           | 20913     | 15     | 0.07    | 223.01                                 |
|                        | Sana'a           | 120059    | 159    | 0.13    | 808.42                                 |
|                        | Say'on           | 31        | 0      | -       | 0.81                                   |
|                        | Shabwah          | 1402      | 3      | 0.21    | 22.93                                  |
|                        | Taizz            | 79753     | 223    | 0.28    | 263.23                                 |
|                        | Total            | 1 429 758 | 2 777  | 0.19    | 507.59                                 |
|                        |                  |           |        |         |                                        |