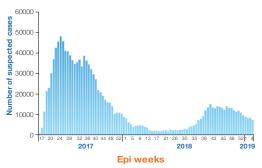

Epidemic curve of cholera cases in Yemen. October 2016 - 26 April 2017 (First wave)

Epidemic curve of cholera cases in Yemen. 27 April 2017 - 31 January 2019 (Second wave)

**Cumulative key figures, October 2016 – January 2019** 

## **Highlights**

- In January 2019, the Ministry of Public Health and Population of Yemen reported a total 36 062 suspected cholera cases including 34 related deaths (case fatality rate: 0.09%), from 19 governorates.
- The cumulative number of suspected cholera cases reported in Yemen since October 2016 to January 2019 is 1 455 585 including 2 906 related deaths with a case fatality rate of 0.19%. The country experienced a second wave of this outbreak from 27 April 2017. The total number of suspected cholera cases reported during the second wave were 1 429 758 including 2 777 related deaths with a case fatality rate of 0.19%.
- Since January 2018, a total of 11 030 stool specimens were tested. Out of these, 3 481 were laboratory confirmed for Vibrio cholerae.
- The 5 governorates with the highest cumulative attack rate per 10 000 are Amran (1 296.94), Al Mahwit (1 107.80), Sana'a (808.42), Dahamar (723.28) and Al Hudaydah (655.01). The national attack rate is 507.59 per 10 000. The Governorate with high numbers of deaths are Hajjah (473), lbb (381), Al Hudaydah (344) and Taizz (223).