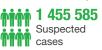

## **Highlights**

- In January 2019, the Ministry of Public Health and Population of Yemen reported a total 36 062 suspected cholera cases including 34 related deaths (case fatality rate: 0.09%), from 19 governorates.
- The cumulative number of suspected cholera cases reported in Yemen since October 2016 to January 2019 is 1 455 585 including 2 906 related deaths with a case fatality rate of 0.19%. The country experienced a second wave of this outbreak from 27 April 2017. The total number of suspected cholera cases reported during the second wave were 1 429 758 including 2 777 related deaths with a case fatality rate of 0.19%.
- Since January 2018, a total of 11 030 stool specimens were tested. Out of these, 3 481 were laboratory confirmed for Vibrio cholerae.
- The 5 governorates with the highest cumulative attack rate per 10 000 are Amran (1 296.94), Al Mahwit (1 107.80), Sana'a (808.42), Dahamar (723.28) and Al Hudaydah (655.01). The national attack rate is 507.59 per 10 000. The Governorate with high numbers of deaths are Hajjah (473), lbb (381), Al Hudaydah (344) and Taizz (223).

Epidemic curve of cholera cases in Yemen. October 2016 - 26 April 2017 (First wave)

Epidemic curve of cholera cases in Yemen. 27 April 2017 - 31 January 2019 (Second wave)

**Cumulative key figures, October 2016 – January 2019** 