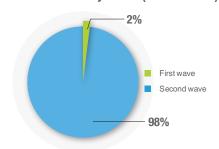

## **Highlights**

- In January 2019, the Ministry of Public Health and Population of Yemen reported a total 36 062 suspected cholera cases including 34 related deaths (case fatality rate: 0.09%), from 19 governorates.
- The cumulative number of suspected cholera cases reported in Yemen since October 2016 to January 2019 is 1 455 585 including 2 906 related deaths with a case fatality rate of 0.19%. The country experienced a second wave of this outbreak from 27 April 2017. The total number of suspected cholera cases reported during the second wave were 1 429 758 including 2 777 related deaths with a case fatality rate of 0.19%.
- Since January 2018, a total of 11 030 stool specimens were tested. Out of these, 3 481 were laboratory confirmed for Vibrio cholerae.
- The 5 governorates with the highest cumulative attack rate per 10 000 are Amran (1 296.94), Al Mahwit (1 107.80), Sana'a (808.42), Dahamar (723.28) and Al Hudaydah (655.01). The national attack rate is 507.59 per 10 000. The Governorate with high numbers of deaths are Hajjah (473), lbb (381), Al Hudaydah (344) and Taizz (223).

### Cholera cases reported in Yemen by epidemic wave, October 2016 – January 2019 (n= 1 455 585)

Cholera cases and Case fatality rates by governorate in Yemen, 27 April 2017 - 31 January 2019 (second wave)