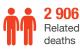

## **Highlights**

- In January 2019, the Ministry of Public Health and Population of Yemen reported a total 36 062 suspected cholera cases including 34 related deaths (case fatality rate: 0.09%), from 19 governorates.
- The cumulative number of suspected cholera cases reported in Yemen since October 2016 to January 2019 is 1 455 585 including 2 906 related deaths with a case fatality rate of 0.19%. The country experienced a second wave of this outbreak from 27 April 2017. The total number of suspected cholera cases reported during the second wave were 1 429 758 including 2 777 related deaths with a case fatality rate of 0.19%.
- Since January 2018, a total of 11 030 stool specimens were tested. Out of these, 3 481 were laboratory confirmed for Vibrio cholerae.
- The 5 governorates with the highest cumulative attack rate per 10 000 are Amran (1 296.94), Al Mahwit (1 107.80), Sana'a (808.42), Dahamar (723.28) and Al Hudaydah (655.01). The national attack rate is 507.59 per 10 000. The Governorate with high numbers of deaths are Hajjah (473), lbb (381), Al Hudaydah (344) and Taizz (223).

Epidemic curve of cholera cases in Yemen. October 2016 - 26 April 2017 (First wave)

Epidemic curve of cholera cases in Yemen. 27 April 2017 - 31 January 2019 (Second wave)

**Cumulative key figures, October 2016 – January 2019** 