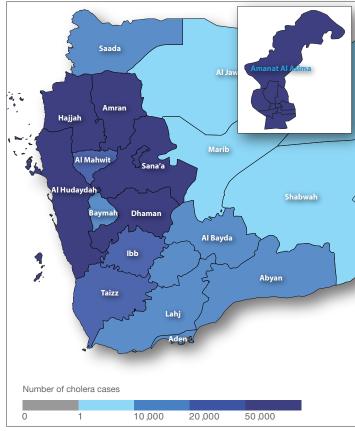

## **Highlights**

- In January 2019, the Ministry of Public Health and Population of Yemen reported a total 36 062 suspected cholera cases including 34 related deaths (case fatality rate: 0.09%), from 19 governorates.
- The cumulative number of suspected cholera cases reported in Yemen since October 2016 to January 2019 is 1 455 585 including 2 906 related deaths with a case fatality rate of 0.19%. The country experienced a second wave of this outbreak from 27 April 2017. The total number of suspected cholera cases reported during the second wave were 1 429 758 including 2 777 related deaths with a case fatality rate of 0.19%.
- Since January 2018, a total of 11 030 stool specimens were tested. Out of these, 3 481 were laboratory confirmed for Vibrio cholerae.
- The 5 governorates with the highest cumulative attack rate per 10 000 are Amran (1 296.94), Al Mahwit (1 107.80), Sana'a (808.42), Dahamar (723.28) and Al Hudaydah (655.01). The national attack rate is 507.59 per 10 000. The Governorate with high numbers of deaths are Hajjah (473), lbb (381), Al Hudaydah (344) and Taizz (223).

### Cholera cases reported in Yemen by epidemic wave, October 2016 – January 2019 (n= 1 455 585)

Cholera cases and Case fatality rates by governorate in Yemen, 27 April 2017 - 31 January 2019 (second wave)

#### Cholera cases and deaths reported during the second wave by governorate, 27 April 2017 - 31 January 2019

|                        | Governorate      | Cases     | Deaths | CFR (%) | Cumulative attack<br>rate (per 10 000) |
|------------------------|------------------|-----------|--------|---------|----------------------------------------|
| Case Fatality Rate (%) | Abyan            | 28399     | 42     | 0.15    | 491.68                                 |
|                        | Aden             | 23109     | 71     | 0.31    | 245.73                                 |
|                        | Al Bayda         | 48794     | 65     | 0.13    | 637.53                                 |
|                        | Al Dhale'e       | 48515     | 86     | 0.18    | 652.55                                 |
|                        | Al Hudaydah      | 214872    | 344    | 0.16    | 655.01                                 |
|                        | Al Jawf          | 18730     | 27     | 0.14    | 320.48                                 |
|                        | Al Maharah       | 1172      | 1      | 0.09    | 77.26                                  |
|                        | Al Mahwit        | 82084     | 183    | 0.22    | 1107.80                                |
|                        | Amanat Al Asimah | 148110    | 107    | 0.07    | 510.37                                 |
|                        | Amran            | 151434    | 219    | 0.14    | 1296.94                                |
|                        | Dhamar           | 147601    | 195    | 0.13    | 723.28                                 |
|                        | Hajjah           | 139040    | 473    | 0.34    | 581.48                                 |
|                        | lbb              | 99455     | 381    | 0.38    | 332.66                                 |
|                        | Lahj             | 25867     | 29     | 0.11    | 253.76                                 |
|                        | Marib            | 7352      | 8      | 0.11    | 201.96                                 |
|                        | Moklla           | 573       | 2      | 0.35    | 12.81                                  |
|                        | Raymah           | 22493     | 144    | 0.64    | 365.67                                 |
|                        | Sa'ada           | 20913     | 15     | 0.07    | 223.01                                 |
|                        | Sana'a           | 120059    | 159    | 0.13    | 808.42                                 |
|                        | Say'on           | 31        | 0      | -       | 0.81                                   |
|                        | Shabwah          | 1402      | 3      | 0.21    | 22.93                                  |
|                        | Taizz            | 79753     | 223    | 0.28    | 263.23                                 |
|                        | Total            | 1 429 758 | 2 777  | 0.19    | 507.59                                 |
|                        |                  |           |        |         |                                        |