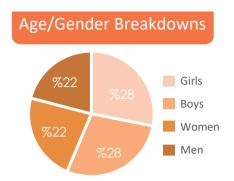

# YEMEN SHELTER/NFI/CCCM MONTHLY DASHBOARD

SHELTER CLUSTER ما SHELTER CLUSTER







6.7 Million

People in Need

4.5 Million

People in Acute

Need



3.0 Million People Targeted

People Reached

59,482

\$ 222 Million Funds requested for YHRP 2019

**FUNDING** 

**Funded** Million





### Overall Reach - Jan 2019



Target 941,162 Reach 7,505

%1



## Al Hudaydah





Implemented Activites in January

## **Amant Al Asimah**



Dhamar

ROFQA

DRC (CSSW)



### Marib

**BCHR** 

## IOM, AGF UNHCR( JAF), IOM, AGF

Hajjah

Al Hudavdah

UNHCR( JAF),

**Planned Activites** 

in February

Target 79,563

Reach

Reach 0

Reach 10,808

%2

%21

%0

Target 412,299

Reach 15,553

%0



## Al Jawf

BCHR, ACTED, UNHCR (YARD)

**ACTED** 



## lbb

YAMMAN



Sa'adah

**₩** ACTED



## Sana'a, Amran

Aden, Lahj, Al Dhale'e

ROFQA

**ROFQA** 



## Abyan

**ACTED** 

Al Bayda

ROFQA

UNHCR( JAF).

UNHCR( JAF),

NRC. DRC





## **Hadramout**

**₩** SHS

### Sana'a

**₩** SHS



8 partners



















Target 2,378

Reach



Target 16,344

Reach n



BCHR, NRC ▲ NRC

♠ ADO ROFQA