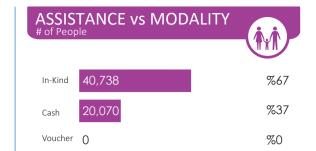

# YEMEN SHELTER/NFI/CCCM MONTHLY DASHBOARD

SHELTER CLUSTER ما SHELTER CLUSTER







6.7 Million

People in Need

4.5 Million

People in Acute

Need



3.0 Million People Targeted

People Reached

59,482

\$ 222 Million Funds requested for YHRP 2019

**FUNDING** 

**Funded** Million





### Overall Reach - Jan 2019



Target 941,162 Reach 7,505

%1



## Al Hudaydah





Implemented Activites in January

## **Amant Al Asimah**



Dhamar

ROFQA

DRC (CSSW)



### Marib

**BCHR** 

## IOM, AGF UNHCR( JAF), IOM, AGF

Hajjah

Al Hudavdah

UNHCR( JAF),

**Planned Activites** 

in February

Target 79,563

Reach

Reach 0

Reach 10,808

%2

%21

%0

Target 412,299

Reach 15,553

%0



## Al Jawf

BCHR, ACTED, UNHCR (YARD)

**ACTED** 



## lbb

YAMMAN



Sa'adah

**₩** ACTED



## Sana'a, Amran

Aden, Lahj, Al Dhale'e

ROFQA

**ROFQA** 



## Abyan

**ACTED** 

Al Bayda

ROFQA

UNHCR( JAF).

UNHCR( JAF),

NRC. DRC





## **Hadramout**

**₩** SHS

### Sana'a

**₩** SHS



8 partners



















Target 2,378

Reach



Target 16,344

Reach n



BCHR, NRC ▲ NRC

♠ ADO ROF