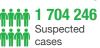

### **Highlights**

- In April 2019, the Ministry of Public Health and Population of Yemen reported a total 118 112 suspected cholera cases including 202 related deaths (case fatality rate: 0.17%), from 21 governorates.
- The cumulative number of suspected cholera cases reported in Yemen since October 2016 to April 2019 is 1 704 246 including 3 438 related deaths with a case fatality rate of 0.20%. The country experienced a second wave of this outbreak from 27 April 2017. The total number of suspected cholera cases reported during the second wave were 1 678 419 including 3 309 related deaths with a case fatality rate of 0.20%.
- Since January 2019, a total of 5 535 stool specimens were tested. Out of these, 2 915 were laboratory confirmed for Vibrio cholerae.
- The 5 governorates with the highest cumulative attack rate per 10 000 are Amran (1 465.95), Al Mahwit (1 277.94), Sana'a (1 016.09), Dahamar (825.93) and Al Bayda (802.92). The national attack rate is 595.87per 10 000. The Governorate with high numbers of deaths are Hajjah (522), Ibb (458), Al Hudaydah (363) and Taizz (272).

Epidemic curve of cholera cases in Yemen, October 2016 - 26 April 2017 (First wave)

Epidemic curve of cholera cases in Yemen, 27 April 2017 – 30 April 2019 (Second wave)

Cumulative key figures, October 2016 - April 2019