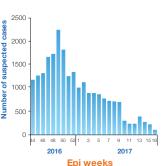

Epidemic curve of cholera cases in Yemen, October 2016 - 26 April 2017 (First wave)

Epidemic curve of cholera cases in Yemen, 27 April 2017 – 30 April 2019 (Second wave)

Cumulative key figures, October 2016 - April 2019