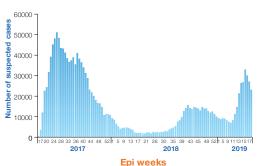

Epidemic curve of cholera cases in Yemen, October 2016 - 26 April 2017 (First wave)

Epidemic curve of cholera cases in Yemen, 27 April 2017 – 30 April 2019 (Second wave)

Cumulative key figures, October 2016 - April 2019