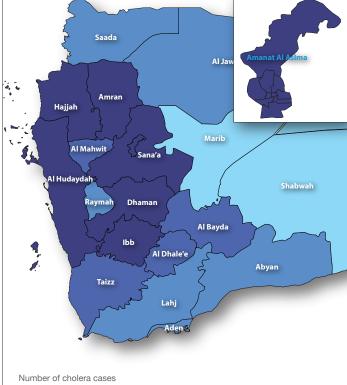

#### Distribution of suspected cholera cases in Yemen, January 2017 – April 2019

10,000

20,000

50,000