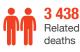

### **Highlights**

- In April 2019, the Ministry of Public Health and Population of Yemen reported a total 118 112 suspected cholera cases including 202 related deaths (case fatality rate: 0.17%), from 21 governorates.
- The cumulative number of suspected cholera cases reported in Yemen since October 2016 to April 2019 is 1 704 246 including 3 438 related deaths with a case fatality rate of 0.20%. The country experienced a second wave of this outbreak from 27 April 2017. The total number of suspected cholera cases reported during the second wave were 1 678 419 including 3 309 related deaths with a case fatality rate of 0.20%.
- Since January 2019, a total of 5 535 stool specimens were tested. Out of these, 2 915 were laboratory confirmed for Vibrio cholerae.
- The 5 governorates with the highest cumulative attack rate per 10 000 are Amran (1 465.95), Al Mahwit (1 277.94), Sana'a (1 016.09), Dahamar (825.93) and Al Bayda (802.92). The national attack rate is 595.87per 10 000. The Governorate with high numbers of deaths are Hajjah (522), Ibb (458), Al Hudaydah (363) and Taizz (272).

Epidemic curve of cholera cases in Yemen, October 2016 - 26 April 2017 (First wave)

Epidemic curve of cholera cases in Yemen, 27 April 2017 – 30 April 2019 (Second wave)

Cumulative key figures, October 2016 - April 2019