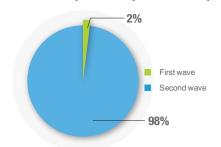

### **Highlights**

- In April 2019, the Ministry of Public Health and Population of Yemen reported a total 118 112 suspected cholera cases including 202 related deaths (case fatality rate: 0.17%), from 21 governorates.
- The cumulative number of suspected cholera cases reported in Yemen since October 2016 to April 2019 is 1 704 246 including 3 438 related deaths with a case fatality rate of 0.20%. The country experienced a second wave of this outbreak from 27 April 2017. The total number of suspected cholera cases reported during the second wave were 1 678 419 including 3 309 related deaths with a case fatality rate of 0.20%.
- Since January 2019, a total of 5 535 stool specimens were tested. Out of these, 2 915 were laboratory confirmed for Vibrio cholerae.
- The 5 governorates with the highest cumulative attack rate per 10 000 are Amran (1 465.95), Al Mahwit (1 277.94), Sana'a (1 016.09), Dahamar (825.93) and Al Bayda (802.92). The national attack rate is 595.87per 10 000. The Governorate with high numbers of deaths are Hajjah (522), Ibb (458), Al Hudaydah (363) and Taizz (272).

#### Cholera cases reported in Yemen by epidemic wave, October 2016 – April 2019 (n= 1 704 246)

Cholera cases and Case fatality rates by governorate in Yemen, 27 April 2017 – 30 April 2019 (second wave)