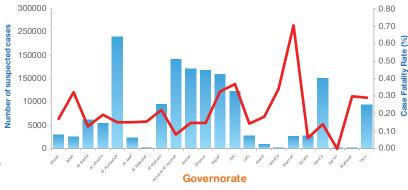

#### Cholera cases reported in Yemen by epidemic wave, October 2016 – April 2019 (n= 1 704 246)

Cholera cases and Case fatality rates by governorate in Yemen, 27 April 2017 – 30 April 2019 (second wave)

# Cholera cases and deaths reported during the second wave by governorate, 27 April 2017 – 30 April 2019

| Governorate      | Cases     | Deaths | CFR (%) | Cumulative attack<br>rate (per 10 000) |
|------------------|-----------|--------|---------|----------------------------------------|
| Abyan            | 28909     | 50     | 0.17    | 500.51                                 |
| Aden             | 25264     | 82     | 0.32    | 268.64                                 |
| Al Bayda         | 61452     | 80     | 0.13    | 802.92                                 |
| Al Dhale'e       | 53523     | 104    | 0.19    | 719.91                                 |
| Al Hudaydah      | 240131    | 363    | 0.15    | 732.01                                 |
| Al Jawf          | 22814     | 35     | 0.15    | 390.36                                 |
| Al Maharah       | 1291      | 2      | 0.15    | 85.11                                  |
| Al Mahwit        | 94691     | 211    | 0.22    | 1277.94                                |
| Amanat Al Asimah | 191817    | 155    | 80.0    | 660.98                                 |
| Amran            | 171168    | 252    | 0.15    | 1465.95                                |
| Dhamar           | 168549    | 251    | 0.15    | 825.93                                 |
| Hajjah           | 159444    | 522    | 0.33    | 666.81                                 |
| lbb              | 123252    | 458    | 0.37    | 412.25                                 |
| Lahj             | 28115     | 40     | 0.14    | 275.81                                 |
| Marib            | 8157      | 15     | 0.18    | 224.08                                 |
| Moklla           | 584       | 2      | 0.34    | 13.06                                  |
| Raymah           | 25540     | 180    | 0.70    | 415.20                                 |
| Sa'ada           | 27833     | 17     | 0.06    | 296.81                                 |
| Sana'a           | 150900    | 213    | 0.14    | 1016.09                                |
| Say'on           | 33        | 0      | -       | 0.86                                   |
| Shabwah          | 1672      | 5      | 0.30    | 27.35                                  |
| Taizz            | 93280     | 272    | 0.29    | 307.87                                 |
| Total            | 1 678 419 | 3 309  | 0.20    | 595.87                                 |